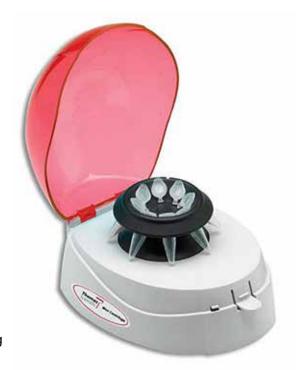

## Mini Centrifuge

- Eight Position Microtube rotor
- Storage compartment for PCR rotor
- Near silent operation
- Starts and stops in seconds
- (8) x 0.5mL Tube adapters for Microfuge Tube rotor included with purchase
- (8) x 0.2mL Tube adapters for Microfuge Tube rotor included with purchase

The Thomas® Mini Centrifuge is a personal centrifuge that virtually fits in the palm of your hand. Ideal for quick spin downs of microtubes and PCR tubes, the Thomas® Mini Centrifuge is extremely easy to use. Simply close the lid and the rotor instantly reaches 6,000 rpm. Open the lid, and the rotor quickly decelerates to a stop for removing samples.

An increased capacity, eight-position microtube rotor is included and comes installed. A second rotor for 0.2ml PCR tubes and strips is also included and stored with the rotor removal key in a convenient compartment on the bottom of the centrifuge. When the rotor is not in use, storage in this compartment prevents loss or misplacement of the rotor.