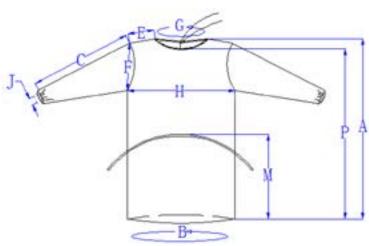

- Low Linting
- Complies with ANSI/AAMI PB70I Level 2 Requirements

| Measurements | Dimensions (Unit: cm) |     |    |    |    |    |      |    |     |    |  |
|--------------|-----------------------|-----|----|----|----|----|------|----|-----|----|--|
|              | А                     | В   | С  | E  | F  | н  | J    | М  | Р   | G  |  |
| XL 120x140   | 120                   | 140 | 60 | 24 | 27 | 62 | 6    | 65 | 110 | 60 |  |
| Tolerance    | ±2                    | ±2  | ±1 | ±1 | ±1 | ±2 | ±0.5 | ±2 | ±2  | ±2 |  |