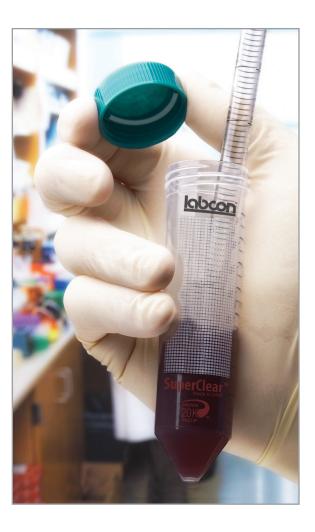

**SECURITY** Leak resistant SuperClear<sup>®</sup> 15mL and 50mL flat caps feature a molded-in sealing ring that keeps your closed tubes completely secure. These caps are ideal for vortexing chemicals and long rocker incubations.

#### Made from polypropylene | Autoclavable (122°C)

**FLAT CAP**: offers unsurpassed sealing. Both 15mL and 50mL flat caps include an integral molded-in elastomeric sealing ring that eliminates leaking. With their smooth surface, flat style caps can be easily labeled and are designed to produce an evaporation proof seal with a <sup>3</sup>/<sub>4</sub> turn for one-handed operation plus a final <sup>1</sup>/<sub>4</sub> turn to seal them liquid tight.

SuperClear<sup>®</sup> flat caps are leak-resistant and keep your sample secure while using a vortexer or rocker.