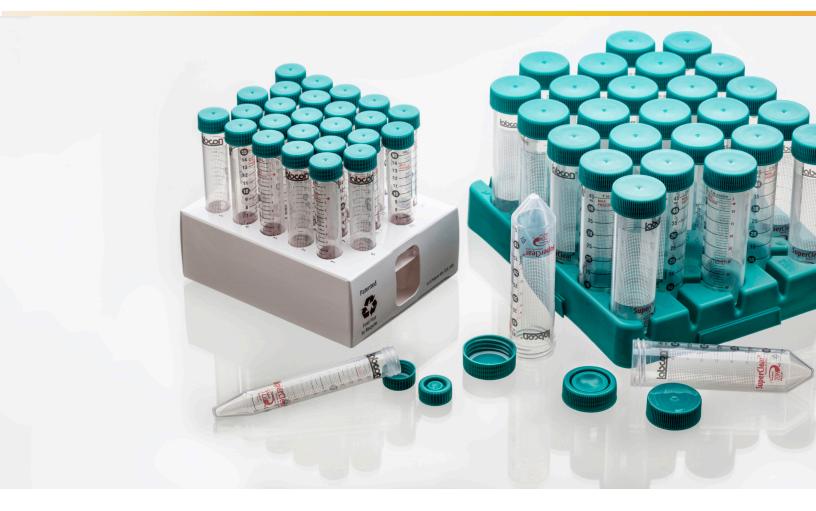

## **Versatile Packaging Options**

Labcon's SuperClear<sup>®</sup> centrifuge tubes are available in packaging styles for all your needs. All of our sterile products use medical-grade packaging and are sterilized to a Sterility Assurance Level (SAL) of 10-6 using a validated ISO 11137-2 process with a clearly labeled lot number and sterile expiration date. For the highest level of packaging integrity, we offer our NEW sterile IntegraPack and Individually Wrapped sterile tubes.

|                      | Reusable &<br>Recyclable<br>Plastic Racks | <ul> <li>25 Tubes Per Rack</li> <li>Made from durable polypropylene</li> <li>Numbered wells</li> <li>Interlock to form benchtop workstations</li> <li>Stackable when empty</li> <li>Autoclavable (122°C) and Freezable (-80°C)</li> </ul>                                                                  |
|----------------------|-------------------------------------------|------------------------------------------------------------------------------------------------------------------------------------------------------------------------------------------------------------------------------------------------------------------------------------------------------------|
|                      | Recyclable<br>Cardboard<br>Fiber Racks    | • 25 Tubes Per Rack<br>• Numbered wells<br>• Folds flat easily for recycling                                                                                                                                                                                                                               |
| NEW PACKAGING        | IntegraPack                               | <ul> <li>5 individually sealed sleeves of 10 sterile tubes</li> <li>Validated secure seal for purity</li> <li>Can be separated and opened without scissors</li> <li>Leak resistant - can be immersed or sprayed with alcohol before opening</li> <li>Perfect for clean rooms and under the hood</li> </ul> |
| <b>NEW PACKAGING</b> | Individually<br>Wrapped                   | <ul> <li>One sterile tube in a thermal-sealed bag</li> <li>Validated secure seal for purity</li> <li>Leak resistant - can be immersed or sprayed with alcohol before opening</li> <li>Designed for techniques that require perfect sterility, such as tissue culture</li> </ul>                            |
|                      | Bags                                      | <ul> <li>Bags contain 50 tubes</li> <li>Available in sterile and non-sterile</li> <li>Bags have a validated secure seal for purity</li> <li>Great value and economical choice</li> </ul>                                                                                                                   |