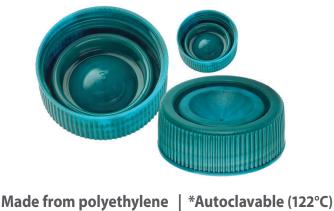

## SuperClear<sup>®</sup> Cap Options

SuperClear<sup>®</sup> caps feature precise vertical ridges for "easy grip" ergonomic handling, even with gloves. The low profile cap design allows for tubes to be easily stored in racks without overcrowding.

## Available in two styles:

#### Made from polypropylene | Autoclavable (122°C)

**FLAT CAP**: offers unsurpassed sealing. Both 15mL and 50mL flat caps include an integral molded-in elastomeric sealing ring that eliminates leaking. With their smooth surface, flat style caps can be easily labeled and are designed to produce an evaporation proof seal with a <sup>3</sup>/<sub>4</sub> turn for one-handed operation plus a final <sup>1</sup>/<sub>4</sub> turn to seal them liquid tight.

#### **PLUG CAP**

\*as long as caps are attached to the tubes

**PLUG CAPS**: offers a secure seal for extended storage. Plug caps do not include elastomeric sealing ring, but still feature a very deep sealing area.