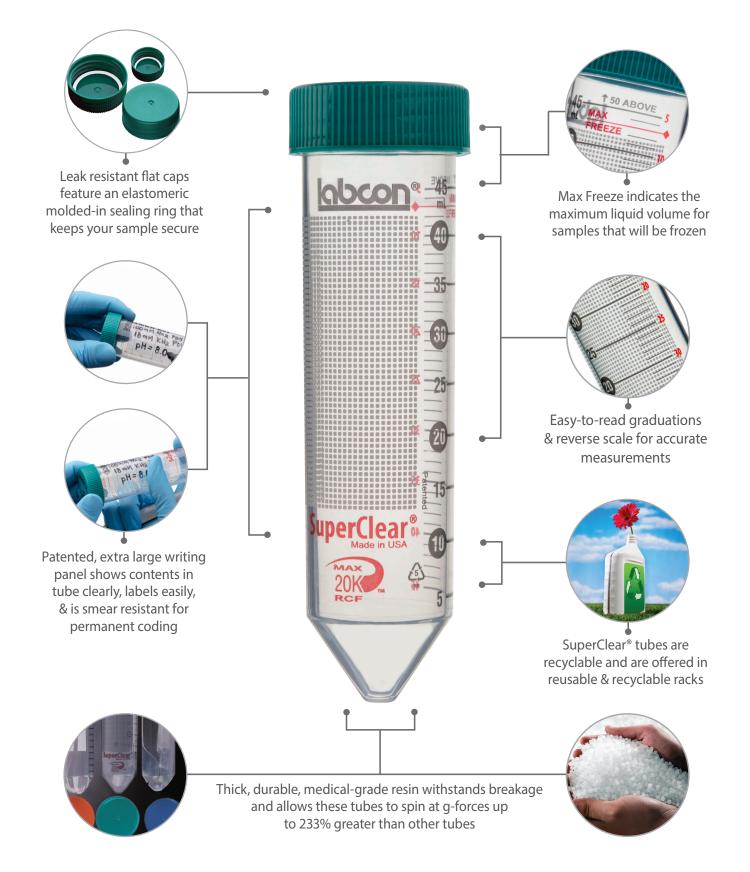

#### www.labcon.com

Patented, extra large, smear-resistant writing panel

**CLARITY** Made from an ultra-clear non-cytotoxic medical grade resin that allows you see sample volume and color easily. These tubes feature highly visible printed graduations for easy filling and sample preparation.

**DURABILITY** Engineered with thick, durable walls for ultra high speed centrifugation. SuperClear<sup>®</sup> tubes consistently out-perform other brands.

**RELIABILITY** Our patented, extra large writing panel is the largest on the market and transparent to easily view your sample through your label. This writing panel is also smear-resistant for permanent coding and won't wear off when inserting and removing your tube from the centrifuge rotor.

**SECURITY** Leak resistant SuperClear<sup>®</sup> 15mL and 50mL flat caps feature a molded-in sealing ring that keeps your closed tubes completely secure. These caps are ideal for vortexing chemicals and long rocker incubations.

**SUSTAINABILITY** Designed for maximum product recyclability and manufactured in a solar powered facility with unique waste-free molding machines. Tube graphics and graduations are printed with UV cured inks which significantly reduces the emissions of harmful volatile organic compounds (VOCs). Offered in reusable and recyclable racks.

# **SuperClear® Special Features:**