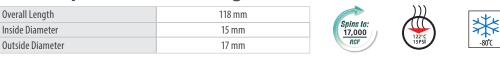

### 50mL SuperClear® Centrifuge Tubes

| Overall Length   | 115 mm | Sains to: | 222   | xtx   |
|------------------|--------|-----------|-------|-------|
| Inside Diameter  | 25 mm  | 20,000    | 122°C | 7×    |
| Outside Diameter | 29 mm  | RCF       | 15PSI | -80°C |