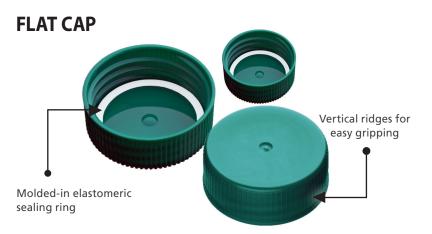

## SuperClear<sup>®</sup> Cap Options

SuperClear<sup>®</sup> caps feature precise vertical ridges for "easy grip" ergonomic handling, even with gloves. The low profile cap design allows for tubes to be easily stored in racks without overcrowding.

#### Made from polypropylene | Autoclavable (122°C)

**FLAT CAP**: offers unsurpassed sealing. Both 15mL and 50mL flat caps include an integral molded-in elastomeric sealing ring that eliminates leaking. With their smooth surface, flat style caps can be easily labeled and are designed to produce an evaporation proof seal with a <sup>3</sup>/<sub>4</sub> turn for one-handed operation plus a final <sup>1</sup>/<sub>4</sub> turn to seal them liquid tight.